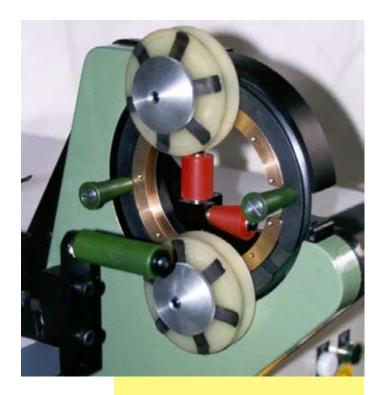

Adjustable polyurethane covered guide rollers (Fully adjustable and tapered) for coil control.

Additional rest roller is provided for longer coils.

Maximum coil section - 25mm x 25mm Minimum span between coil legs -125mm