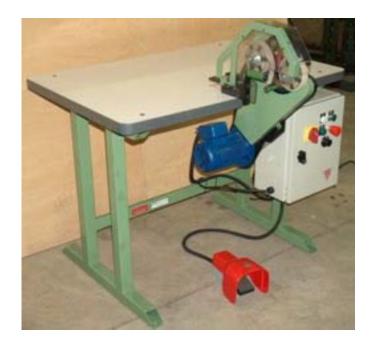

## Ridgway DTM 25/25 Coil Taping Machine

Designed for Armature and Stator Coil Taping.

## DTM 25/25 ...

A simple table mounted coil taping machine operated by a foot-pedal accelerator via an AC inverter drive system.

Maximum speed can be set, up to a maximum of 250 rpm to suit the application.

Adjustable polyurethane covered guide rollers (Fully adjustable and tapered) for coil control.

Additional rest roller is provided for longer coils.

Maximum coil section - 25mm x 25mm Minimum span between coil legs -125mm