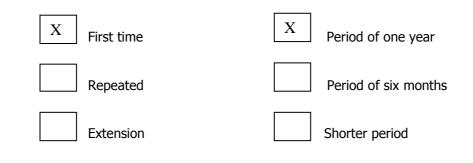

## **APPLICATION FOR ENTRY PERMIT**

Site of execution of works FIAT AUTOMOBILI SRBISA - KRAGUJEVAC

| Job<br>Description                                                               |     |                                                          |       |                               |  |
|----------------------------------------------------------------------------------|-----|----------------------------------------------------------|-------|-------------------------------|--|
| Number and name of insurance                                                     | INF | PS 3307824254 00                                         |       | INAIL 90671230/60             |  |
| According to the X According to the Subcontractor X No. Date Date                |     |                                                          |       |                               |  |
| Total number of workers for which application is made for $03$ Date $24/05/2012$ |     |                                                          |       |                               |  |
| Signature and stamp of t<br>authorized by the cor                                |     | Signature and stamp of the pe<br>in charge of the entity | erson | Office for External Companies |  |
| R.E.M. S.R.L.<br>VIA FERRUCCIA, 16/A<br>03010 PATRICA (FR.)<br>P.IVA 02240470605 |     |                                                          |       |                               |  |