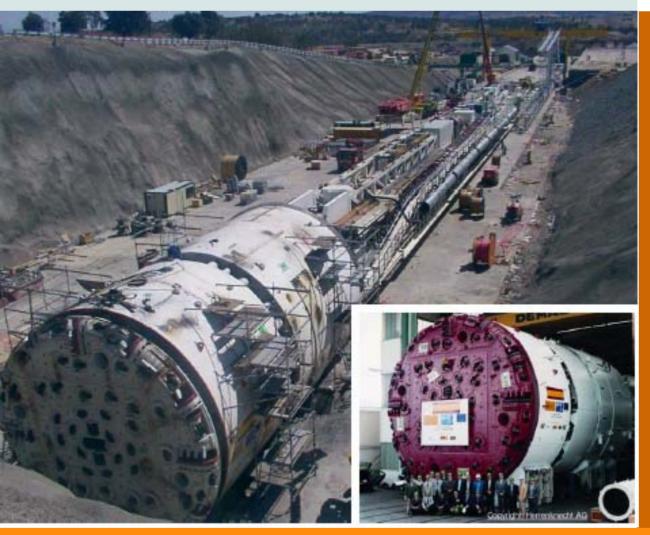

### Project: "Groene Hart"

Location: Netherlands

Year: 2000

• Type: MKH445J04 MKH435L06

• Power: 660 kW 690 kW

• Voltage: 690 V

Cooling: water - cooled

• Quantity: 8 pieces 15 pieces