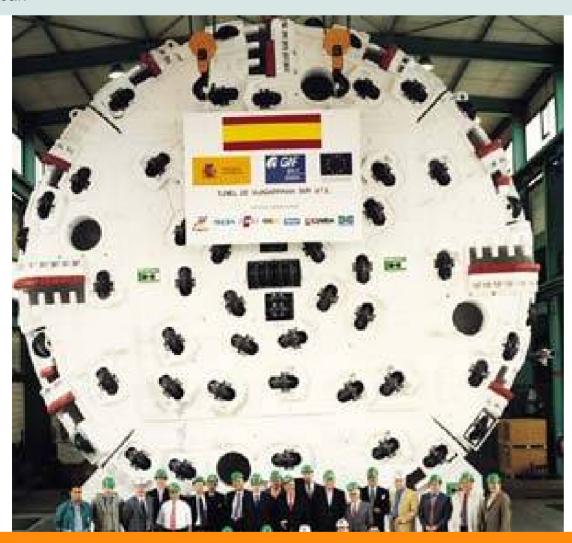

## Project: "2 TBM Guadarrama"

Location: Spain Year: 2002

Type: MKH640K06
Power: 350 kW
Voltage: 690 V

Cooling: water - cooledQuantity: 24 pieces

# Project: " 2 TBM Guadarrama"

Location: Spain Year: 2002

Type: MKH635X06Power: 286 kWVoltage: 627 V Y

Cooling: water - cooledQuantity: 28 pieces