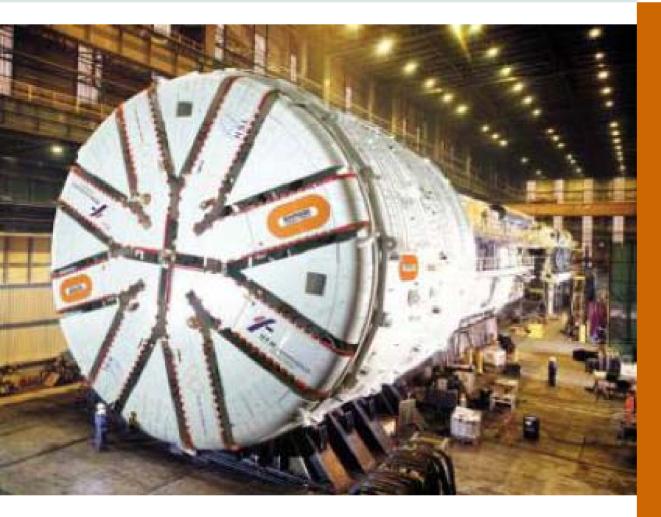

### Project: "4 TBM Gotthard"

Location: Switzerland Year: Switzerland

Type: MKH435K04Power: 350 kWVoltage: 690 V

Cooling: water - cooledQuantity: 40 pieces