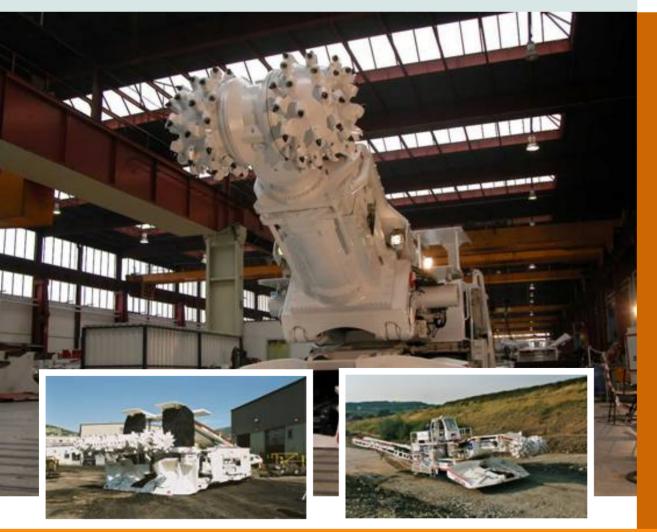

• Type: dMCV-425 Z04

Power: 150 kWVoltage: 400 V

Cooling: water - cooledQuantity: ~10 pieces/year

• Appliance: Cutterhead drive of

mining machine

Project: "Mining"

Location: worldwide since 1975 Year:

Type: dMCV, dPRW, d2PRWX

100 - 315 kW Power: 400 - 1000 V Voltage: Cooling: water - cooled

Protection class: ATEX

EN50018-EEx d

Quantity: 329 pieces

(01/1991 - 04/2005)

• Appliance: Mining and Tunneling