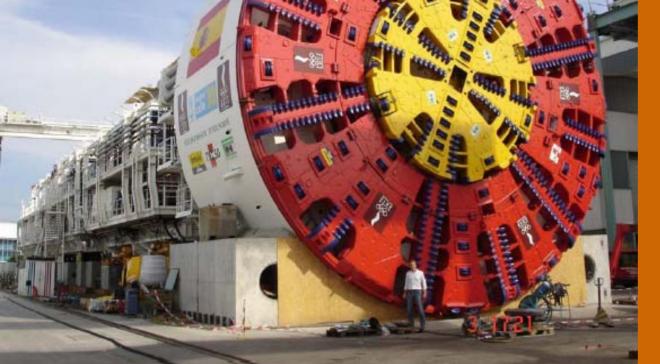

## Project: "2 TBM Guadarrama"

Location: Spain Year: 2002

Type: MKH640K06
Power: 350 kW
Voltage: 690 V

Cooling: water - cooledQuantity: 24 pieces

# Project: " 2 TBM Guadarrama"

Location: Spain Year: 2002

Type: MKH635X06Power: 286 kWVoltage: 627 V Y

Cooling: water - cooledQuantity: 28 pieces