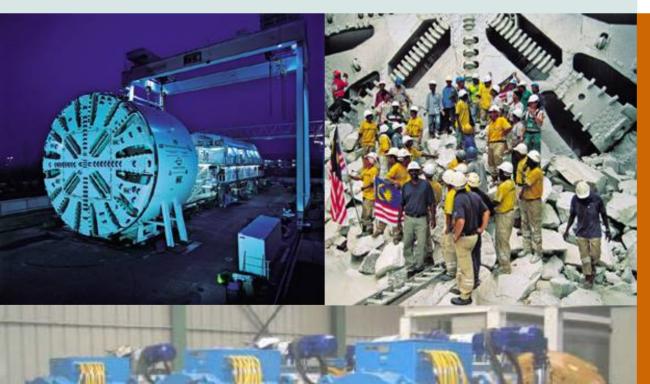

#### Project: "Pumpantrieb für Mixschild"

Location: Kuala Lumpur/Shanghai

Year: 2003/2005

Type: MKH563K10Power: 1100 kWVoltage: 690 V

Cooling: water - cooledQuantity: 19 Stück

• Appliance: Feed and Slurry Pump

Type: MKH745E06Leistung: 750 kWSpannung: 690 V

Kühlung: water - cooledStückzahl: 5 pieces

Otdonzam. O pieces

• Stückzahl: Feed and Slurry Pump

Project: "Coal Mine"

Location: Indien/Russland/Mexiko

Year: since 1995