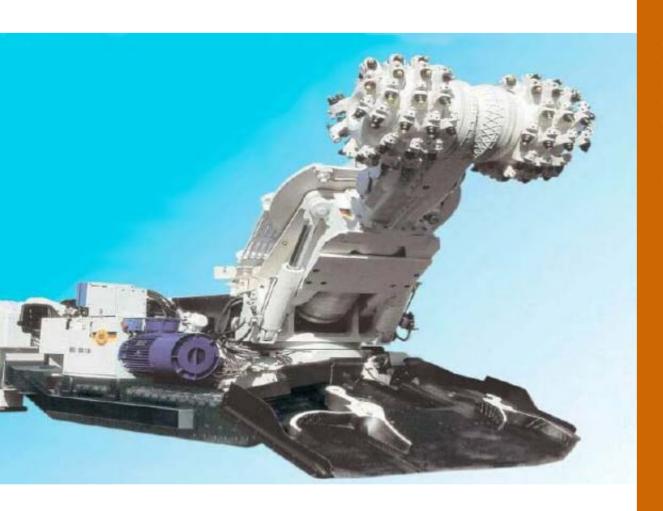

• Type: dMCV-425 Z04

Power: 150 kWVoltage: 400 V

Cooling: water - cooledQuantity: ~10 pieces/year

• Appliance: Cutterhead drive of

mining machine

Project: "Mining"

Location: worldwide since 1975 Year:

Type: dMCV, dPRW, d2PRWX

100 - 315 kW Power: 400 - 1000 V Voltage: Cooling: water - cooled

Protection class: ATEX

EN50018-EEx d

Quantity: 329 pieces

(01/1991 - 04/2005)

• Appliance: Mining and Tunneling