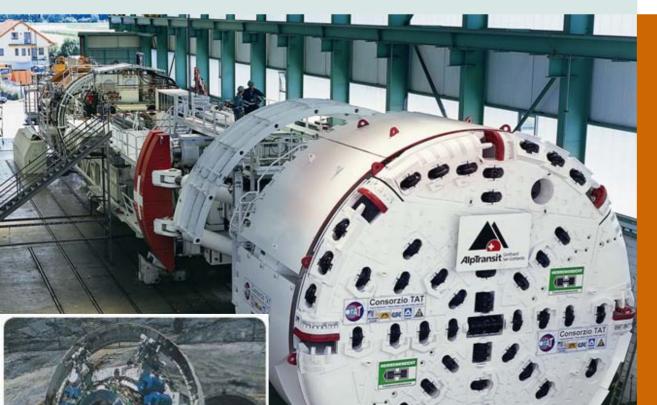

### Project: "4 TBM Gotthard"

Location: Switzerland Year: Switzerland

Type: MKH435K04Power: 350 kWVoltage: 690 V

Cooling: water - cooledQuantity: 40 pieces