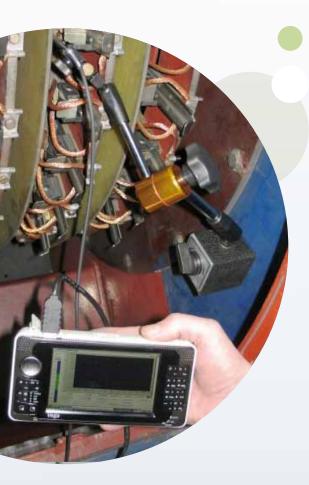

## ...is the perfect solution for profiling slip ring assemblies and commutators

- CL-Profiler is easy to use in the field. Its probe comes with an ADP module that can be connected via USB to a laptop or UMPC\*.
- It allows you to measure precisely the runout of your rotating machine.
- It provides you with a clear visualization of the out roundness of your commutator/ring.
- CL-Profiler offers a very accurate resolution, within +/- 1 μm.