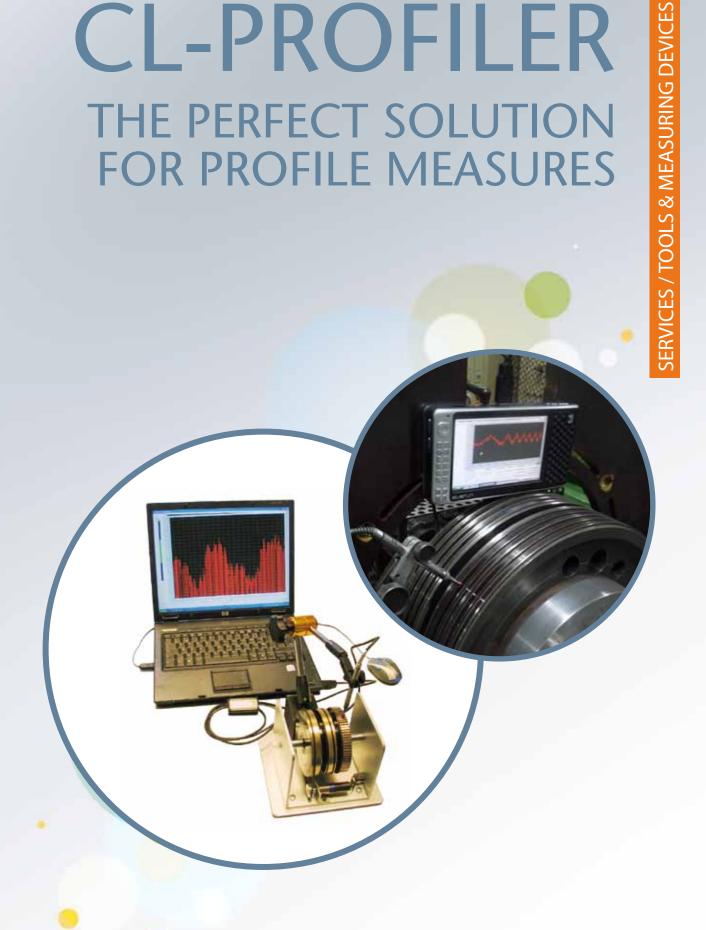

## ...is the perfect solution for profiling slip ring assemblies and commutators

- CL-Profiler is easy to use in the field. Its probe comes with an ADP module that can be connected via USB to a laptop or UMPC\*.
- It allows you to measure precisely the runout of your rotating machine.
- It provides you with a clear visualization of the out roundness of your commutator/ring.
- CL-Profiler offers a very accurate resolution, within +/- 1 μm.

## ...is a complete offer composed of:

- Probe
- ADP Transformer
- USB Cable
- Magnetic hold-clamp
- Software CD
- Calibration and CE certificate

CL-Profiler package reference: 90328N

...is a smart device with many advantages