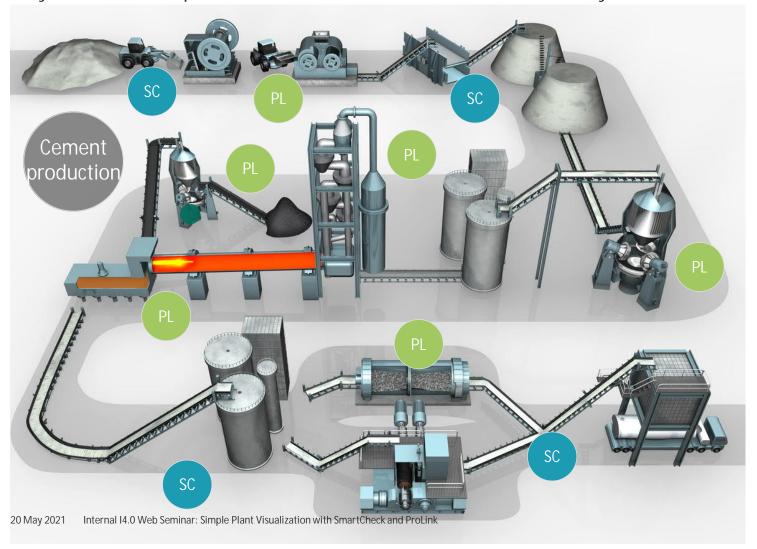

## Example Paper Machine

Hint: in each cabinet an additional power supply is needed 1 Why Condition Monitoring SCHAEFFLER

Easy, flexible & comprehensive – for instance on the cement industry