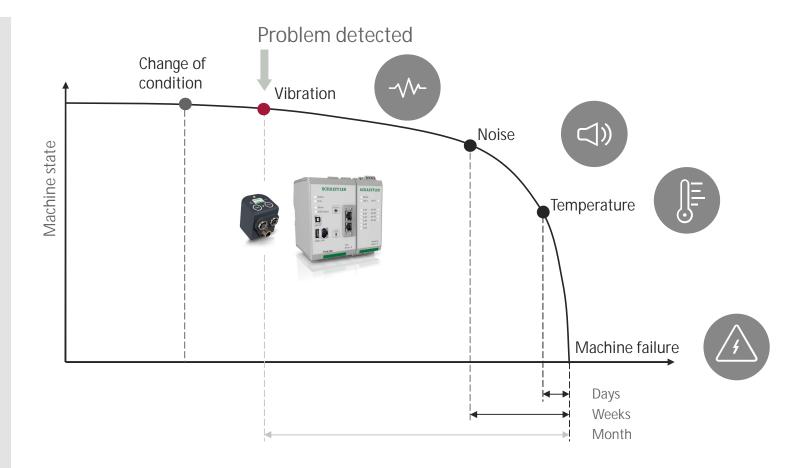

## Why Condition Monitoring?

- Increased availability/ prevention of unplanned downtime
- Planning of service and maintenance is improved
- Subsequent damages are avoided, reduction of maintenance costs
- Analysis of the damage root cause is supported