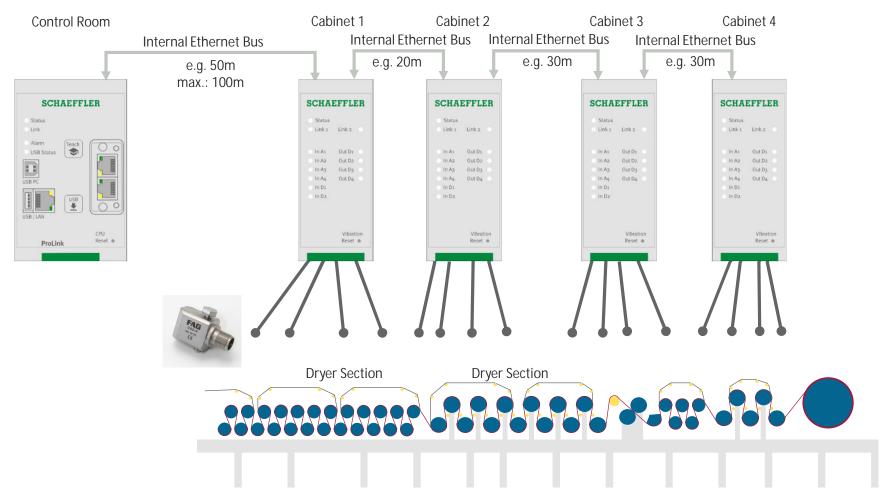

## Example Paper Machine

Hint: in each cabinet an additional power supply is needed 1 Why Condition Monitoring SCHAEFFLER

Easy, flexible & comprehensive – for instance on the cement industry