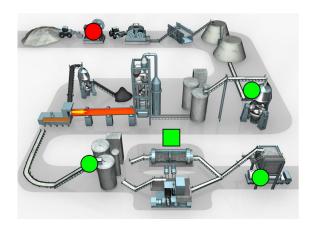

## Example Paper Machine

Hint: in each cabinet an additional power supply is needed 1 Why Condition Monitoring SCHAEFFLER

Easy, flexible & comprehensive – for instance on the cement industry