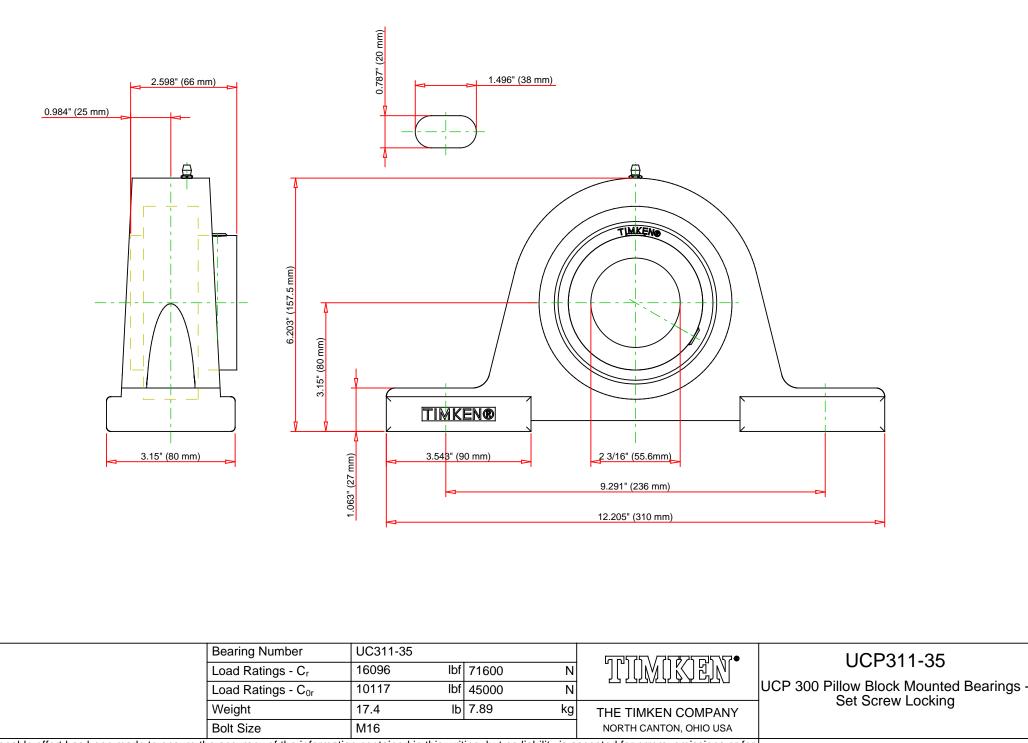

## Specifications | Dimensions | Basic Load Ratings

| Bearing NumberUC311-35Shaft Size d2 3/16 in |
|---------------------------------------------|
| Shaft Size d 2 3/16 in                      |
|                                             |
| Locking Style Set Screw Locking             |
| Housing Construction Two-Bolt Pillow Block  |

## Dimensions

| Base to Center Height H | 80 mm<br>3.15 in    |
|-------------------------|---------------------|
| Total Length L          | 310 mm<br>12.205 in |
| Housing Width A         | 80 mm<br>3.150 in   |
| Polt Hole Spacing J     | 236 mm<br>9.291 in  |

| Bolt Hole Size N             | 20 mm<br>0.787 in    |
|------------------------------|----------------------|
| Bolt Hole Length N1          | 38 mm<br>1.496 in    |
| Foot Height H1               | 27 mm                |
| Total Height H2              | 157.5 mm<br>6.203 in |
| Dimension L1                 | 90 mm<br>3.543 in    |
| Inner Ring Width B           | 66 mm<br>2.598 in    |
| Center of Bearing from End S | 25 mm<br>0.984 in    |
|                              |                      |

## Basic Load Ratings

| Static Load Rating  | 45000 N<br>10117 lbf |  |
|---------------------|----------------------|--|
| Dynamic Load Rating | 71600 N<br>16096 lbf |  |

Every reasonable effort has been made to ensure the accuracy of the information contained in this writing, but no liability is accepted for errors, omissions or for FOR DISCUSSION ONLY